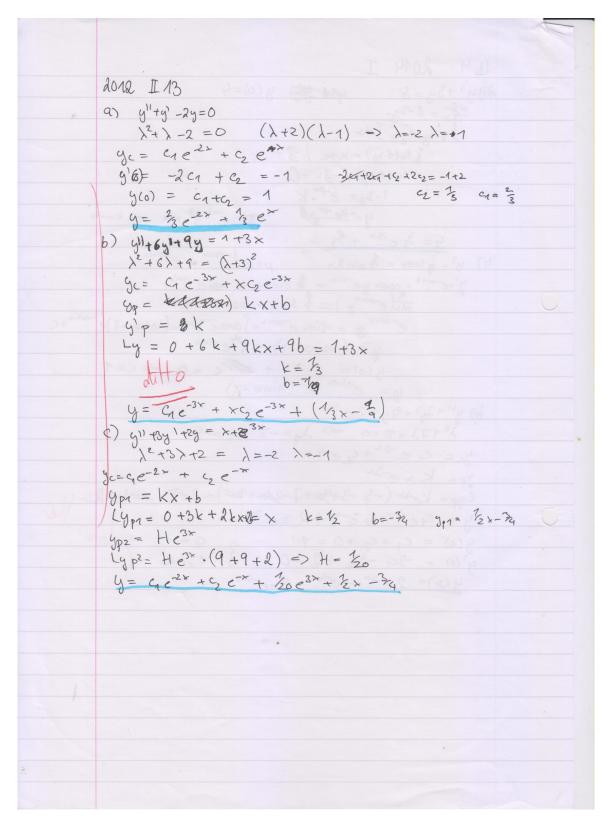

# 13Z

No image has yet been uploaded for this question

# Solution(s):

From user: ar857