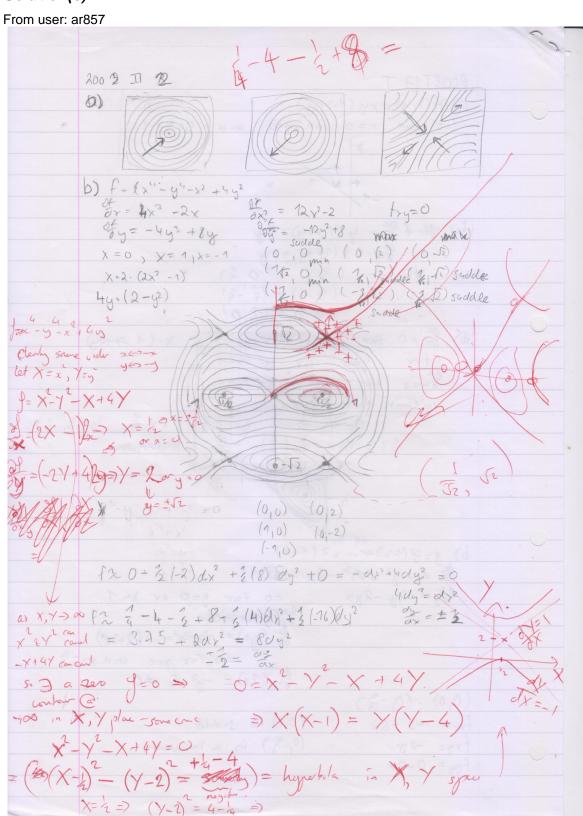

### 11F

No image has yet been uploaded for this question No soution has yet been submitted for this question.

12F

No image has yet been uploaded for this question

# Solution(s):