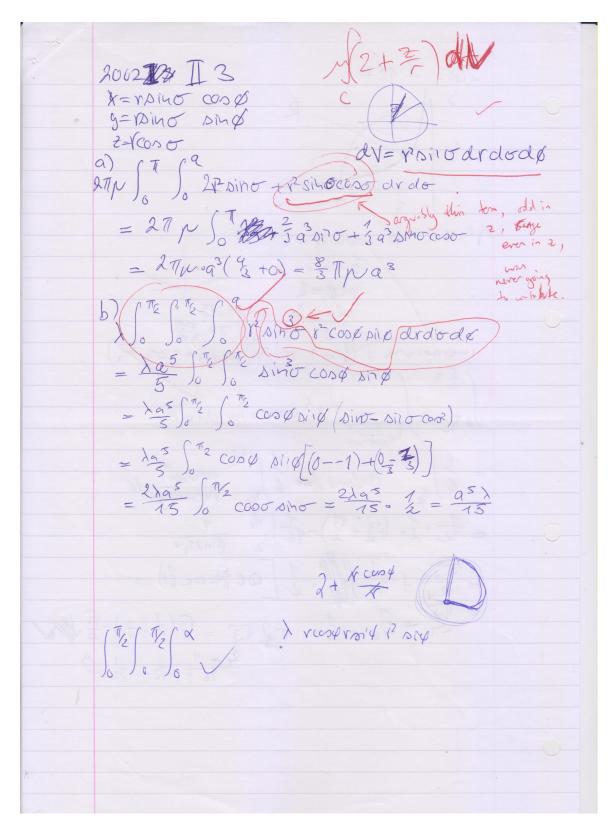

#### **3B**

No image has yet been uploaded for this question

# Solution(s):

From user: ar857